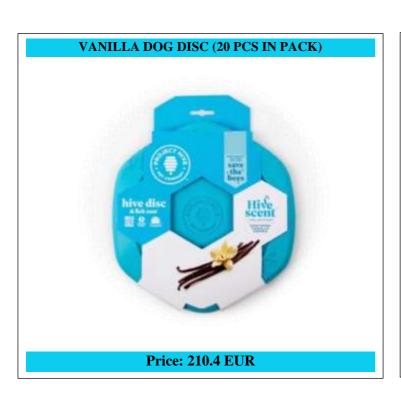

- Brand: Project Hive Pet Company
- Made in the USA
- Floats in water
- Non-toxic, BPA-free, latex-free, phthalates-free, and FDA-compliant
- Top-rack dishwasher safe (scent will not dissipate)
- Made of 100% recyclable material (#7)
- Flexible material is gentle on dogs' teeth and gums
- Disc dimensions: 9 1/2" diameter x 1 1/2" tall
- Disc weight: 7.7 ounces
- May also be used as a shallow water bowl

#### Vanilla dog disc (20 unit case pack)

20x vanilla dog disc

Our vanilla-scented Dog Disc will be your dog's new favorite flyer! Made in the USA, the Dog Disc's superb glide makes it perfect for dogs who love retrieving games. Its soft and flexible material is gentle on dogs' teeth and gums. The Disc's bright color makes it easy for you and your dog to find indoors and outdoors. And if your pup loves the water, the Dog Disc floats for refreshing games of fetch in the lake or pool!

Flip it over! The back of the Dog Disc is a soothing lick mat. Apply a spreadable treat (like peanut butter, cheese, or yogurt) to the textured honeycomb pattern to help relieve anxiety and calm your dog. Dogs' highly developed sense of smell plays a major role in their well-being, and providing dogs with scented toys fulfills a key enrichment need. The vanilla scent can further engage your dog during play or cuddle time.