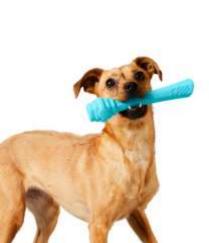

#### Vanilla chew toy - Large (10 unit case pack)

10x vanilla large chew toy

Our vanilla-scented Chew Toy is a super engaging toy for larger dogs. Made in the USA, its erratic bounce keeps dogs happily occupied during fetch. Dogs love to gnaw on the Chew Toy's unique knobby ends, promoting healthy teeth and gums. It's also perfect as a treat dispenser—any treat. We recommend our Hive Chew Stick Treats, uniquely designed to wedge snugly inside the cavity, creating an even more enriching experience for your dog.

The Toys's bright color makes it easy for you and your dog to find indoors and outdoors. All our toys float, so you can toss them into any lake, pool, or body of water for even more refreshing fun! Dogs' highly developed sense of smell plays a major role in their well-being, and providing dogs with scented toys fulfills a key enrichment need. The Vanilla scent can further engage your dog during play or cuddle time.

Did you know? Vanilla flowers depend on a variety of wild pollinators to enhance fruit production, including wasps, flies, and bees. All aromas in the our coorful Scent Collection are inspired by plants that feed and need bees for pollination. Try them all—which one will be your dog's favorite? Interactive Tip: Insert Hive Chew Stick Treats for large dogs at either end of the Chew Toy for extended play.