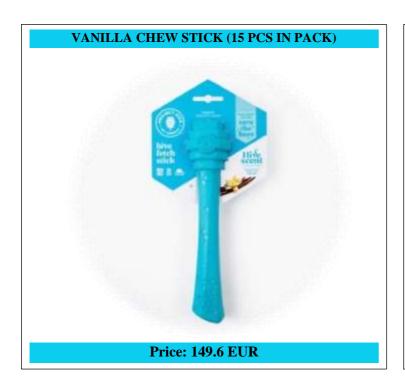

## BLUE COLLECTION VANILLA

- Brand: Project Hive Pet Company
- Made in the USA
- Floats in water
- Non-toxic, BPA-free, latex-free, phthalates-free, and FDA-compliant
- Top-rack dishwasher safe (scent will not dissipate)
- Made of 100% recyclable material (#7)
- Flexible material is gentle on dogs' teeth and gums
- Toy dimensions: 8 ½" tall x 2" diameter
- Toy weight: 4.4 ounces

#### Vanilla chew stick (15 unit case pack)

15x vanilla chew stick

This vanilla-scented Chew Stick will be your dog's new favorite toy! Made in the USA, the Chew Stick is bouncy, durable, and super engaging! Dogs love to gnaw on the honey-dipper shape, which promotes healthy teeth and gums. They can easily carry it in their mouths without the risks of a natural stick, which can hurt your pup's mouth and digestive system. The Chew Stick's bright color is easy for you and your dog to spot indoors, on land, or floating in water. Dogs' highly developed sense of smell plays a major role in their well-being, and providing dogs with scented toys fulfills a key enrichment need. The Vanilla scent can further engage your dog during play or cuddle time.