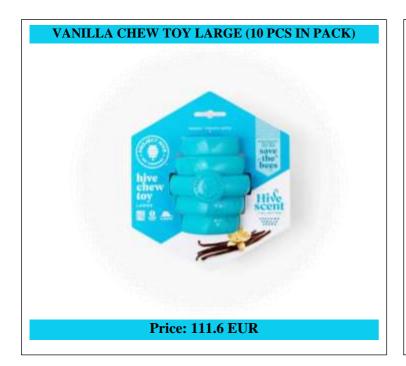

## BLUE COLLECTION VANILLA

- Brand: Project Hive Pet Company
- Made in the USA
- Floats in water
- Non-toxic, BPA-free, latex-free, phthalates-free, and FDA-compliant
- Top-rack dishwasher safe (scent will not dissipate)
- Made of 100% recyclable material (#7)
- Flexible material is gentle on dogs' teeth and gums
- Toy dimensions: 3 3/4" tall x 3" diameter
- Toy weight: 8.7 ounces

#### Vanilla chew toy - Large (10 unit case pack)

10x vanilla large chew toy

Our vanilla-scented Chew Toy is a super engaging toy for larger dogs. Made in the USA, its erratic bounce keeps dogs happily occupied during fetch. Dogs love to gnaw on the Chew Toy's unique knobby ends, promoting healthy teeth and gums. It's also perfect as a treat dispenser—any treat. We recommend our Hive Chew Stick Treats, uniquely designed to wedge snugly inside the cavity, creating an even more enriching experience for your dog.

The Toys's bright color makes it easy for you and your dog to find indoors and outdoors. All our toys float, so you can toss them into any lake, pool, or body of water for even more refreshing fun! Dogs' highly developed sense of smell plays a major role in their well-being, and providing dogs with scented toys fulfills a key enrichment need. The Vanilla scent can further engage your dog during play or cuddle time.

Did you know? Vanilla flowers depend on a variety of wild pollinators to enhance fruit production, including wasps, flies, and bees. All aromas in the our coorful Scent Collection are inspired by plants that feed and need bees for pollination. Try them all—which one will be your dog's favorite? Interactive Tip: Insert Hive Chew Stick Treats for large dogs at either end of the Chew Toy for extended play.