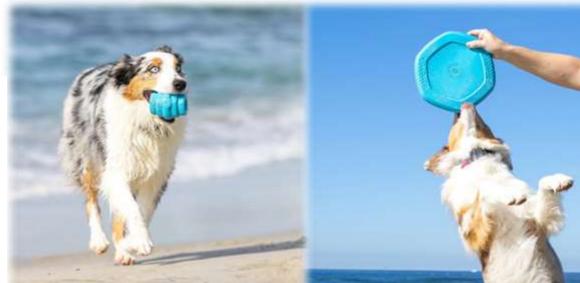

#### Vanilla dog disc (20 unit case pack)

20x vanilla dog disc

Our vanilla-scented Dog Disc will be your dog's new favorite flyer! Made in the USA, the Dog Disc's superb glide makes it perfect for dogs who love retrieving games. Its soft and flexible material is gentle on dogs' teeth and gums. The Disc's bright color makes it easy for you and your dog to find indoors and outdoors. And if your pup loves the water, the Dog Disc floats for refreshing games of fetch in the lake or pool!

Flip it over! The back of the Dog Disc is a soothing lick mat. Apply a spreadable treat (like peanut butter, cheese, or yogurt) to the textured honeycomb pattern to help relieve anxiety and calm your dog. Dogs' highly developed sense of smell plays a major role in their well-being, and providing dogs with scented toys fulfills a key enrichment need. The vanilla scent can further engage your dog during play or cuddle time.